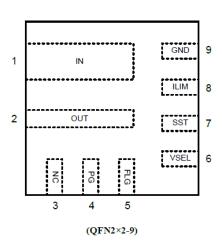

Thermal Shutdown Protection & Auto Recovery

Compact package: QFN2×2-9

WEBLINK: SY6898E

Highly Configurable - Robust Performance - Compact Footprint Silergy's SY6898E <u>simplifies</u> the Art of Power Supply Protection