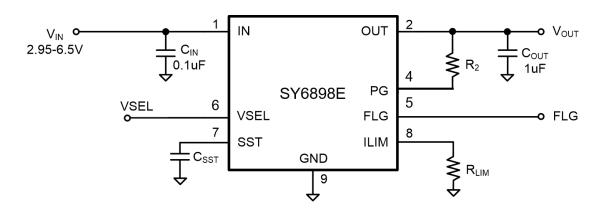

## **FEATURES**

Input Voltage 2.95V to 6.5V with surge up to 18V

Withstands -6V Input Voltage whilst blocking the Power Path during Hot-Plug

Extremely Low Power Path Resistance:  $30m\Omega(typ)$  at 3V Vin Condition

**5A Output Current Capability** 

Programmable Current Limit & Soft-start Time

**Short-circuit Protection** 

Selectable Clamping Output Voltage Threshold

Power Good Indicator Pin for Operation Status

FLG Indicator Pin for Input Voltage Status

Thermal Shutdown Protection & Auto Recovery

Compact package: QFN2×2-9

WEBLINK: SY6898E

Highly Configurable - Robust Performance - Compact Footprint Silergy's SY6898E <u>simplifies</u> the Art of Power Supply Protection