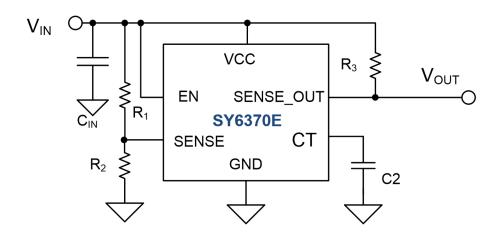

## **FEATURES**

Input Voltage Range: 1.7V to 6.5V

Adjustable Threshold Down to 500mV

Threshold Accuracy: 1% over temperature range

SY6370E with Capacitor-Adjustable 'Sense-to-Out' Delay Time

SY6370F with fixed 200ns 'Sense-to-Out' Delay Time

Low Quiescent Current: 9uA (Typ)

**External Enable Input** 

Open Drain Output rated at 18V

Temperature Range: -40° to 125°

Compact DFN1.45mm x 1.0mm - 6

WEBLINK: <u>SY6370E</u> & <u>SY6370F</u>

Highly Configurable - Robust Performance - Compact Footprint Silergy's SY6370E/F <u>simplifies</u> the Art of Power Supply Monitoring