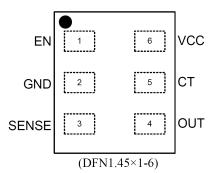

Low Quiescent Current: 9uA (Typ)

**External Enable Input** 

Open Drain Output rated at 18V

Temperature Range: -40° to 125°

Compact DFN1.45mm x 1.0mm - 6

WEBLINK: <u>SY6370E</u> & <u>SY6370F</u>

Highly Configurable - Robust Performance - Compact Footprint Silergy's SY6370E/F <u>simplifies</u> the Art of Power Supply Monitoring