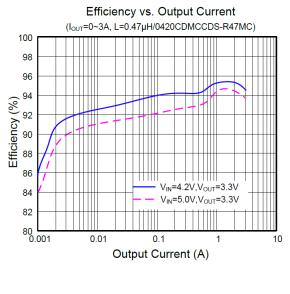

## FEATURES

2.5V to 6.0V Input voltage (7V AbsMax)

Fully Synchronous with low R<sub>DS(ON)</sub> switches

100% Dropout Operation

Internal Soft-start -> limits inrush current

Vref 0.6V/0.8V with +/-1% tolerance over -40°C to +125°C